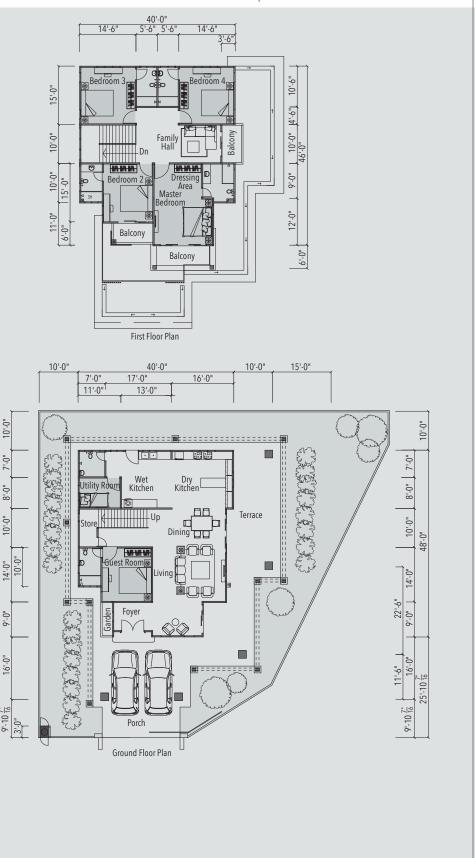

#### 2 Storey Bungalow

5 Bedrooms1 Utility Room

6 Bathrooms

Wet & Dry Kitchen

Type A 17 units

Standard lot 75' x 90'

Selling price from RM1,280,000.00

Type B 1 unit

Land Area 680.4 sq.m

Selling price RM1,160,000.00 7% discount for bumiputra lot Type C 1 unit

Land Area 563.1 sq.m

Selling price
RM1,040,000.00