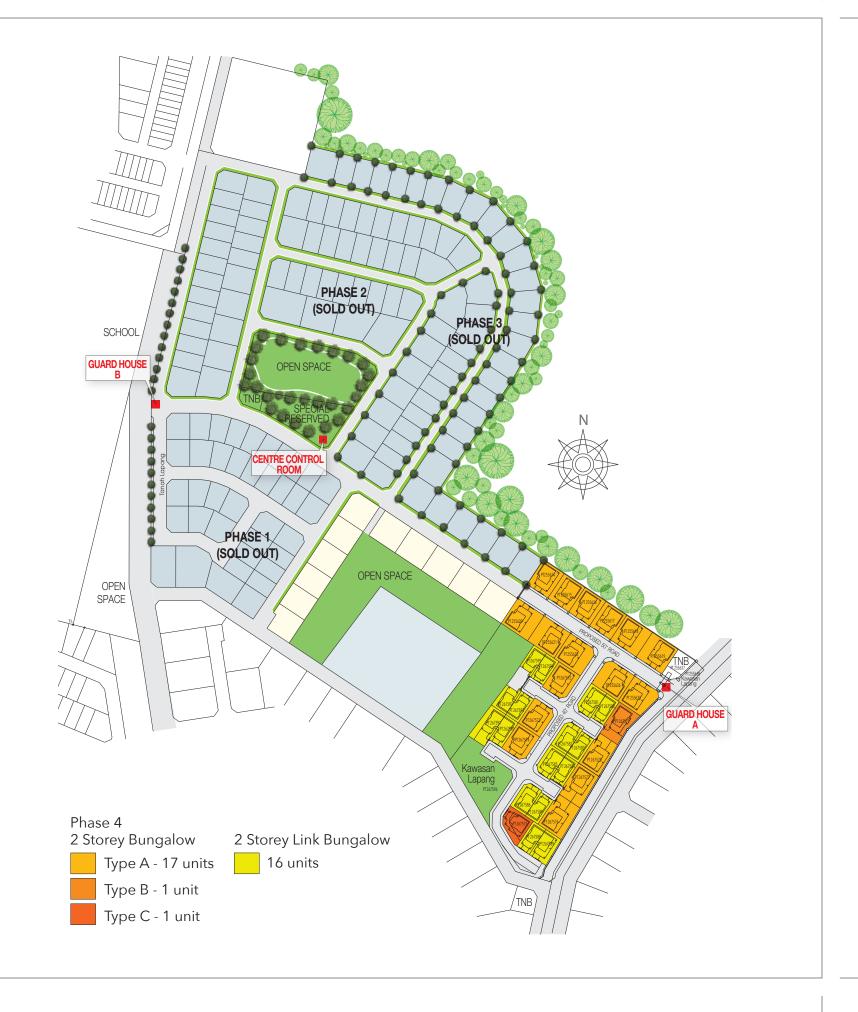

#### 2 Storey Link Bungalow

5 Bedrooms

1 Utility Room

6 Bathrooms Wet & Dry Kitchen 16 units

Standard lot 45' x 85'

Selling price from RM777,000.00 7% discount for bumiputra lot

Type A 2 Storey Bungalow Standard lot: 75' x 90'

TypeB
2 Storey Bungalow
Land Area: 680.4 sq.m

# Type C 2 Storey Bungalow Land Area: 563.1 sq.m

## Link Bungalow

2 Storey Link Bungalow Standard lot: 45' x 85'

#### 2 Storey Bungalow

5 Bedrooms1 Utility Room

6 Bathrooms

Wet & Dry Kitchen

Type A 17 units

Standard lot 75' x 90'

Selling price from RM1,280,000.00

Type B 1 unit

Land Area 680.4 sq.m

Selling price RM1,160,000.00 7% discount for bumiputra lot Type C 1 unit

Land Area 563.1 sq.m

Selling price
RM1,040,000.00