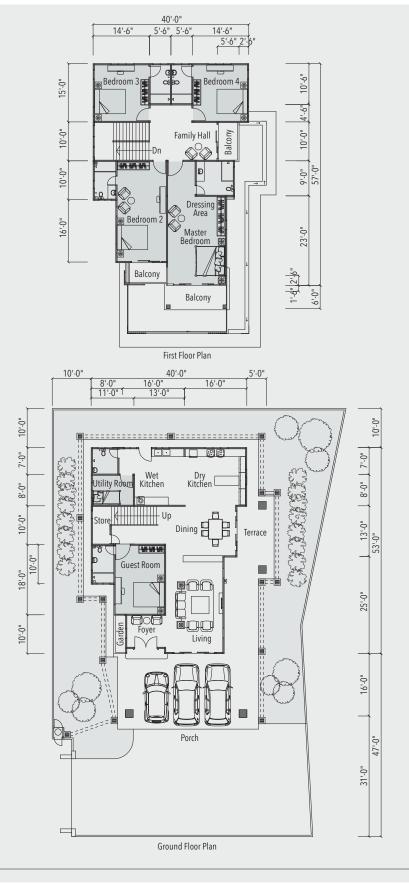

#### 2 Storey Bungalow

5 Bedrooms1 Utility Room

6 Bathrooms

Wet & Dry Kitchen

Type A 17 units

Standard lot 75' x 90'

Selling price from RM1,280,000.00

Type B 1 unit

Land Area 680.4 sq.m

Selling price RM1,160,000.00 7% discount for bumiputra lot Type C 1 unit

Land Area 563.1 sq.m

Selling price
RM1,040,000.00