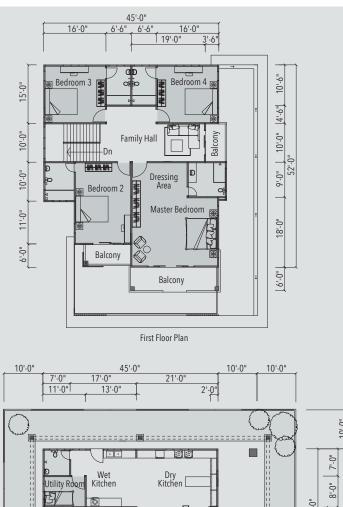

#### 2 Storey Link Bungalow

5 Bedrooms

1 Utility Room

6 Bathrooms Wet & Dry Kitchen 16 units

Standard lot 45' x 85'

Selling price from RM777,000.00 7% discount for bumiputra lot

Type A 2 Storey Bungalow Standard lot: 75' x 90'

## Link Bungalow

2 Storey Link Bungalow Standard lot: 45' x 85'