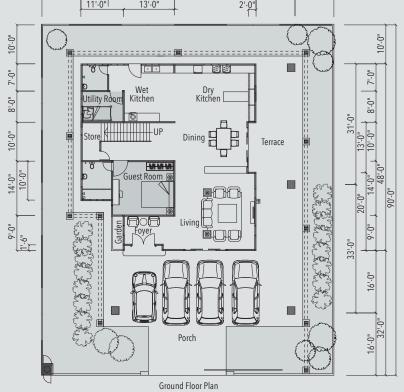

#### 2 Storey Bungalow

5 Bedrooms1 Utility Room

6 Bathrooms

Wet & Dry Kitchen

Type A 17 units

Standard lot 75' x 90'

Selling price from RM1,280,000.00

Type B 1 unit

Land Area 680.4 sq.m

Selling price RM1,160,000.00 7% discount for bumiputra lot Type C 1 unit

Land Area 563.1 sq.m

Selling price
RM1,040,000.00