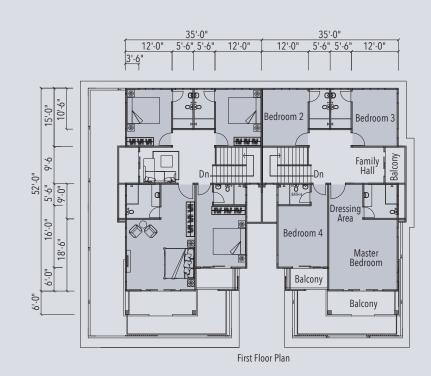

#### 2 Storey Link Bungalow

5 Bedrooms

1 Utility Room

6 Bathrooms Wet & Dry Kitchen 16 units

Standard lot 45' x 85'

Selling price from RM777,000.00 7% discount for bumiputra lot

Type A 2 Storey Bungalow Standard lot: 75' x 90'

## Link Bungalow

2 Storey Link Bungalow Standard lot: 45' x 85'