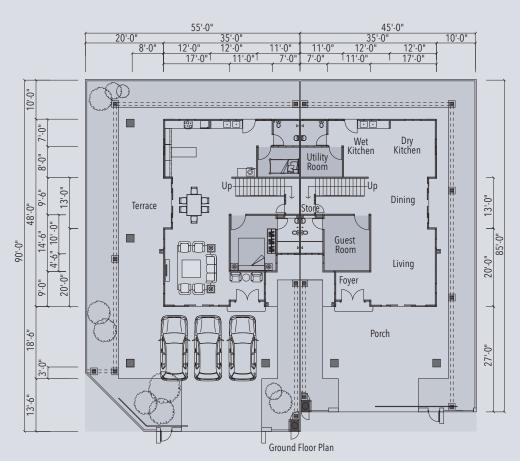

#### 2 Storey Link Bungalow

5 Bedrooms

1 Utility Room

6 Bathrooms Wet & Dry Kitchen 16 units

Standard lot 45' x 85'

Selling price from RM777,000.00 7% discount for bumiputra lot

Type A 2 Storey Bungalow Standard lot: 75' x 90'

#### 2 Storey Bungalow

5 Bedrooms1 Utility Room

6 Bathrooms

Wet & Dry Kitchen

Type A 17 units

Standard lot 75' x 90'

Selling price from RM1,280,000.00

Type B 1 unit

Land Area 680.4 sq.m

Selling price RM1,160,000.00 7% discount for bumiputra lot Type C 1 unit

Land Area 563.1 sq.m

Selling price
RM1,040,000.00